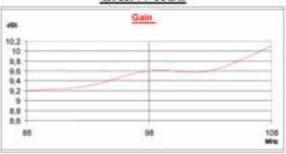

## GAIN / ROS

## **LOG-PERIODIC BROADBAND 7 EL FM ANTENNA**

Log periodic Antenna with 7 elements realized in aluminium that can be used both in FM transmission and reception.

It has a 10,2 dBi gain and for all 88 -108 Mhz Band range, it keeps a constant of more than 25 dB in Front to Back ratio.

## Tipo Antenna Log-periodica Type Log-periodic antenna Polarizzazione Orizz. / Vert. Polarization Horiz./ Vert. Frequenza 88 - 108 MHz Frequency Impedenza 50 Ohm Impedance **VSWR** 1.28 F/B Ratio - 25 dB E: 50° **HPBW** H: 90° Guadagno 10.2 dBi max Gain Connettore **EIA 7/8** Connector Opz 7/16 3.0 kW connettore 7/8 Massima potenza Max power 3.0 kW with 7/8 connector Materiale Alluminio Material Aluminium 2.15 mt A Dimensioni В 1.9 mt **Dimensions** 0.2 mt Peso 15 Kg Weight Resistenza al vento 120 Km/h Wind endurance Montaggio (orizzontale o verticale) singolo o in sistema di antenne con cavallotti per palo Ø114 Montaggio Single or in antenna system, Mounting horizontal or vertical mounting with U-bolts (Ø114 pole)