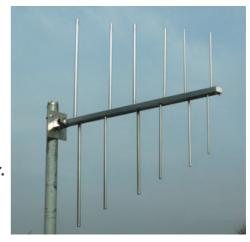

## **LOG-PERIODIC BROADBAND 7 EL FM ANTENNA**

Log periodic Antenna with 7 elements realized in aluminium that can be used both in FM transmission and reception.

It has a 10,2 dBi gain and for all 88 -108 Mhz Band range, it keeps a constant of more than 25 dB in Front to Back ratio.

Max. power input up to 3KW with EIA 7/8 connector.

## Tipo Antenna Log-periodica Type Log-periodic antenna Polarizzazione Orizz. / Vert. Polarization Horiz./ Vert. Frequenza 88 - 108 MHz Frequency Impedenza 50 Ohm Impedance **VSWR** 1.28 F/B Ratio - 25 dB E: 50° **HPBW** H: 90° Guadagno 10.2 dBi max Gain Connettore **EIA 7/8** Connector Opz 7/16 3.0 kW connettore 7/8 Massima potenza Max power 3.0 kW with 7/8 connector Materiale Alluminio Material Aluminium 2.15 mt A Dimensioni В 1.9 mt **Dimensions** 0.2 mt Peso 15 Kg Weight Resistenza al vento 120 Km/h Wind endurance Montaggio (orizzontale o verticale) singolo o in sistema di antenne con cavallotti per palo Ø114 Montaggio Single or in antenna system, Mounting horizontal or vertical mounting with U-bolts (Ø114 pole)