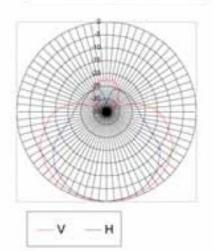

## RADIATION PATTERNS

## Tipo Antenna Log-periodica Type Log-periodic antenna Polarizzazione Orizz. / Vert. Polarization Horiz./ Vert. Frequenza 88 - 108 MHz Frequency Impedenza 50 Ohm Impedance **VSWR** 1.28 F/B Ratio - 25 dB E: 50° **HPBW** H: 90° Guadagno 10.2 dBi max Gain Connettore **EIA 7/8** Connector Opz 7/16 3.0 kW connettore 7/8 Massima potenza Max power 3.0 kW with 7/8 connector Materiale Alluminio Material Aluminium 2.15 mt A Dimensioni В 1.9 mt **Dimensions** 0.2 mt Peso 15 Kg Weight Resistenza al vento 120 Km/h Wind endurance Montaggio (orizzontale o verticale) singolo o in sistema di antenne con cavallotti per palo Ø114 Montaggio Single or in antenna system, Mounting horizontal or vertical mounting with U-bolts (Ø114 pole)