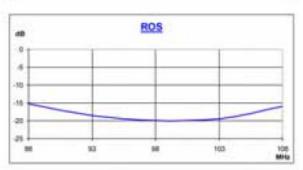

## GAIN / ROS

## Tipo Antenna Log-periodica Type Log-periodic antenna Polarizzazione Orizz. / Vert. Polarization Horiz./ Vert. Frequenza 88 - 108 MHz Frequency Impedenza 50 Ohm Impedance **VSWR** 1.28 F/B Ratio - 25 dB E: 50° **HPBW** H: 90° Guadagno 10.2 dBi max Gain Connettore **EIA 7/8** Connector Opz 7/16 3.0 kW connettore 7/8 Massima potenza Max power 3.0 kW with 7/8 connector Materiale Alluminio Material Aluminium 2.15 mt A Dimensioni В 1.9 mt **Dimensions** 0.2 mt Peso 15 Kg Weight Resistenza al vento 120 Km/h Wind endurance Montaggio (orizzontale o verticale) singolo o in sistema di antenne con cavallotti per palo Ø114 Montaggio Single or in antenna system, Mounting horizontal or vertical mounting with U-bolts (Ø114 pole)