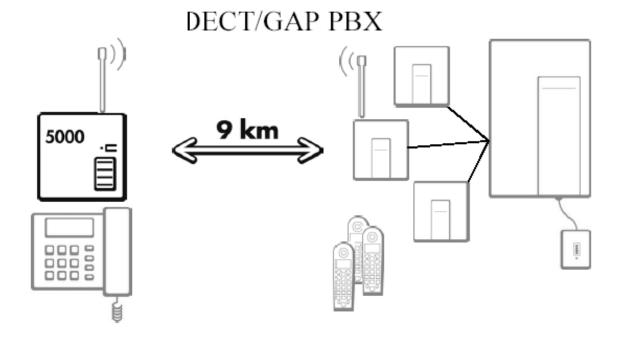

ge

**SMB socket:** For connecting an external aerial via coaxial cable (combox 5000 only)

Voice transmission: 32 kbit/s ADPCM

Fax mode: Group 3, V.29, 9600 bit/s maximum

**Modem mode:** 9600 bit/s maximum

**Dialing mode: DTMF** 

**Connectable telephones:** Up to three standard telephones can be connected in parallel

**CLIP:** Transmission via FSK1; protocol conforms to ETSI standard

**Operating temperature:** +10°C to +40°C **Relative humidity:** 20% to 75% Permissible **storage temperature:** -10°C to +60°C

**Display unit:** LED

**Dimensions:** 120 x 100 x 38 mm (W x H x D)

Weight: 140 q

Mounting location: Wall mounting in interior rooms

**Power supply:** 10 V AC (0.12 A zero signal current, 0.4 A maximum)

alternatively, 12 V DC +/- 15%

## combox 5000 connects cordless to



### combox / combase

## product oveview

|                             | Standard     | Lines             | Handsets | Multicell/<br>Repeater | Aerial   | CLIP         | Dial<br>mode | Range          |
|-----------------------------|--------------|-------------------|----------|------------------------|----------|--------------|--------------|----------------|
| combox<br>300               | DECT<br>/GAP | 1 a/b<br>internal |          | у/у                    | internal | FSK/<br>DTMF | DTMF         | 50/300m        |
| combox<br>5000              | DECT<br>/GAP | 1 a/b<br>internal |          | у/у                    | external | FSK/<br>DTMF | DTMF         | up to<br>9000m |
| <b>combase</b><br>uno exant | DECT<br>/GAP | 1 a/b<br>external | 6        | -/y                    | external